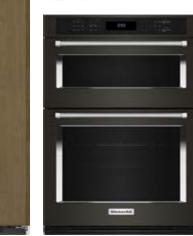

## **Interior Design Package - Boreal**

Panel-Ready Refrigerator

Built-In Wall Oven + Microwave

Washer + Dryer

Freestanding Bathtub

Tub Faucet