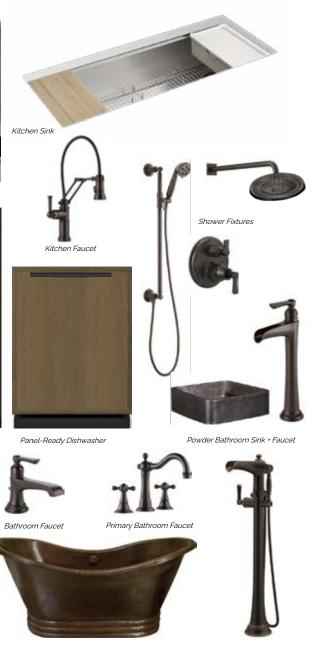

## **Interior Design Package - Aurora**

Panel-Ready Refrigerator

Washer + Dryer

Interior to Exterior Paver Stone Flooring

Freestanding Bathtub

Tub Faucet

## **Interior Design Package - Boreal**

Panel-Ready Refrigerator

Built-In Wall Oven + Microwave

Washer + Dryer

Freestanding Bathtub

Tub Faucet