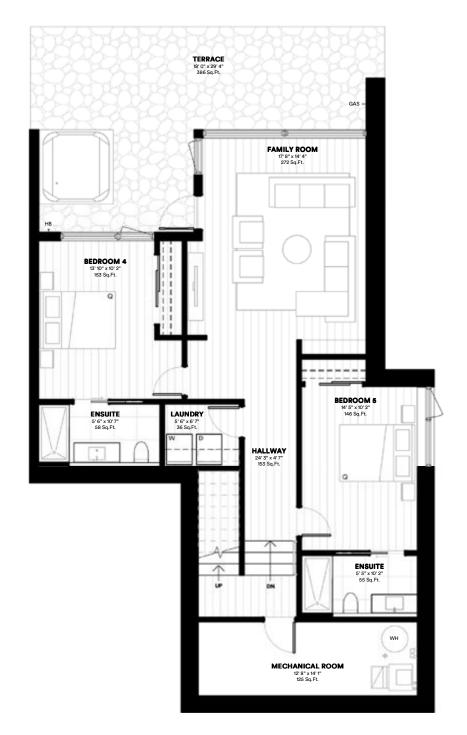

## **Mountain Road Estates**

Welcome to Mountain Road Estates, an exclusive collection of luxury estate homes set within the breathtaking landscape of Revelstoke Mountain Resort. Offering unparalleled ski-in, ski-out access, these architecturally stunning duplexes redefine alpine living with sophisticated design, premium finishes, and panoramic mountain views.

### BEDROOMS

5

### BATHROOMS

6 Full

## SQUARE FOOTAGE

Approximately 3,500 SQ FT

For additional information about this property please contact realestate@revelstokemountainresort.com









# **Revelstoke Map**



# Site Plan



# **Floor Plan**



## **BASEMENT FLOOR**

1147 SQ FT +176 SQ FT MEC



## **GROUND FLOOR**

1098 SQ FT +389 SQ FT Garage + Storage



SECOND FLOOR 1230 SQ FT

## **Interior Design Package - Aurora**









Panel-Ready Refrigerator



Washer + Dryer



Interior to Exterior Paver Stone Flooring

Freestanding Bathtub

Tub Faucet

## **Interior Design Package - Boreal**









Panel-Ready Refrigerator

Built-In Wall Oven + Microwave



Washer + Dryer







Freestanding Bathtub

Tub Faucet





## **Mountain Road Estates**

At Mountain Road Estates, we're redefining on-resort luxury with a limited collection of sophisticated estate homes in the heart of Revelstoke Mountain Resort. This exclusive enclave is designed for those who seek the ultimate blend of adventure, relaxation, and investment opportunity—a