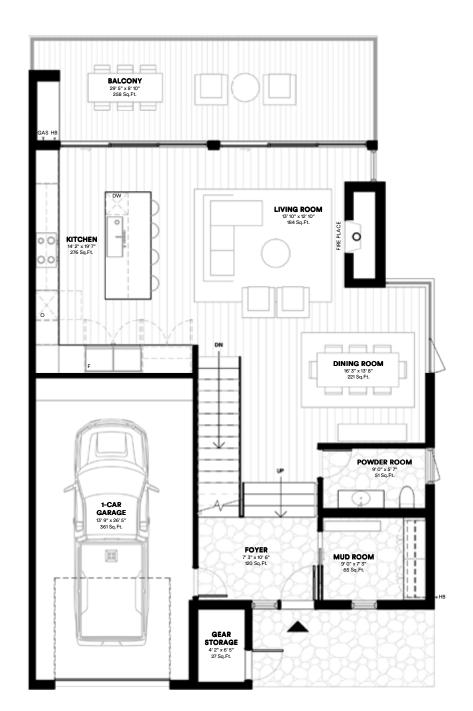

# **Floor Plan**

## **GROUND FLOOR**

1098 SQ FT +389 SQ FT Garage + Storage

SECOND FLOOR 1230 SQ FT