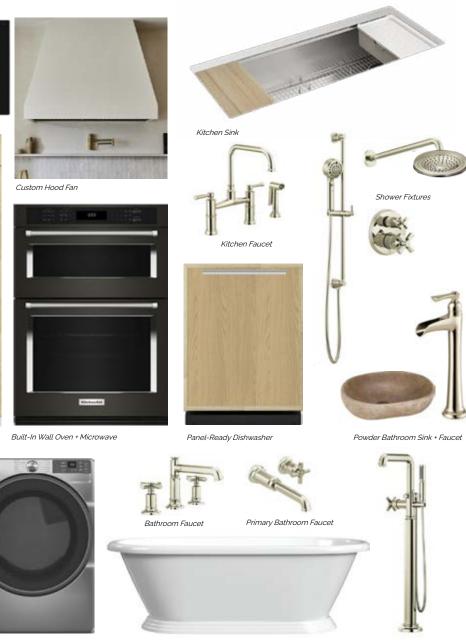

## **Interior Design Package - Aurora**

Panel-Ready Refrigerator

Washer + Dryer

Interior to Exterior Paver Stone Flooring

Freestanding Bathtub

Tub Faucet

## **Interior Design Package - Boreal**

Panel-Ready Refrigerator

Built-In Wall Oven + Microwave

Washer + Dryer

Freestanding Bathtub

Tub Faucet