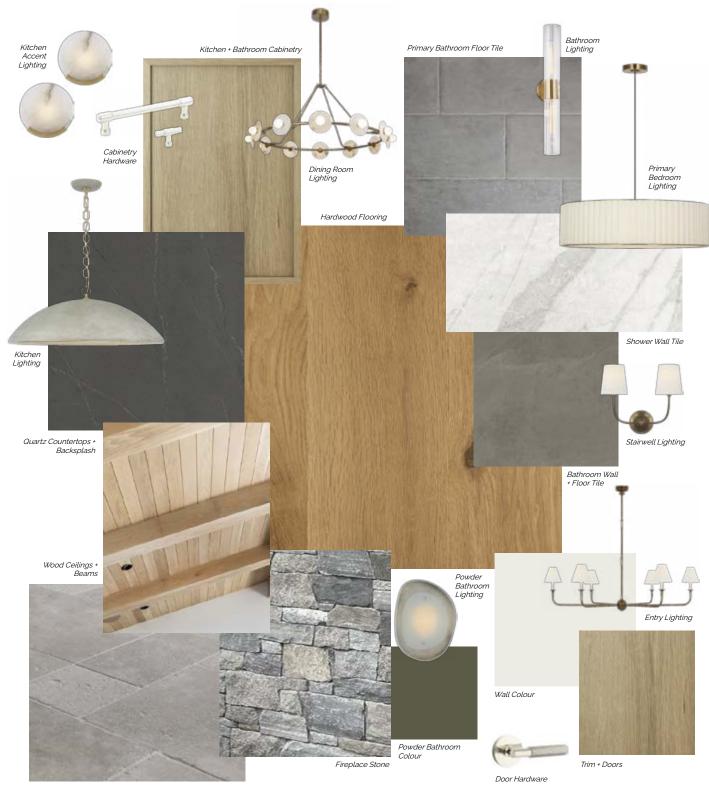

## **Interior Design Package - Aurora**

Panel-Ready Refrigerator

Washer + Dryer

Interior to Exterior Paver Stone Flooring

Freestanding Bathtub

Tub Faucet

## **Interior Design Package - Boreal**

Panel-Ready Refrigerator

Built-In Wall Oven + Microwave

Washer + Dryer

Freestanding Bathtub

Tub Faucet