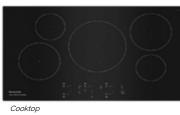

## **Interior Design Package - Boreal**

Panel-Ready Refrigerator

Built-In Wall Oven + Microwave

Washer + Dryer

Freestanding Bathtub

Tub Faucet