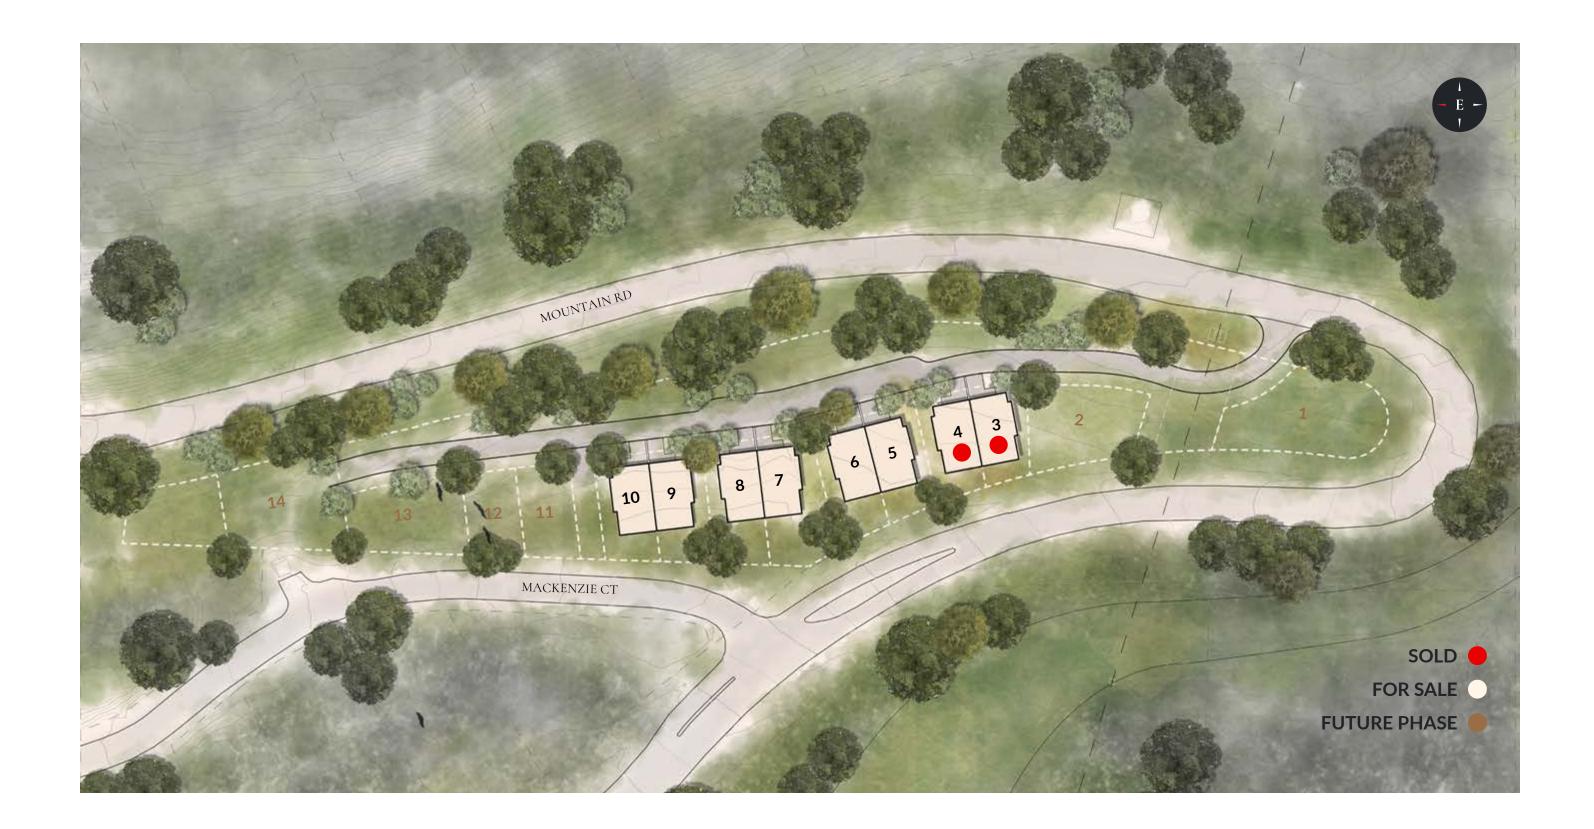

## **Mountain Road Estates**

Welcome to Mountain Road Estates, an exclusive collection of luxury estate homes set within the breathtaking landscape of Revelstoke Mountain Resort. Offering unparalleled ski-in, ski-out access, these architecturally stunning duplexes redefine alpine living with sophisticated design, premium finishes, and panoramic mountain views.

### BEDROOMS

5

### BATHROOMS

6 Full

## SQUARE FOOTAGE

Approximately 3,500 SQ FT

For additional information about this property please contact realestate@revelstokemountainresort.com









# **Revelstoke Map**



# Site Plan



# **Floor Plan**



## **BASEMENT FLOOR**

1147 SQ FT +176 SQ FT MEC



## **GROUND FLOOR**

1098 SQ FT +389 SQ FT Garage + Storage



SECOND FLOOR 1230 SQ FT

## **Interior Design Package - Aurora**









Panel-Ready Refrigerator



Washer + Dryer



Interior to Exterior Paver Stone Flooring

Freestanding Bathtub

Tub Faucet

## **Interior Design Package - Boreal**









Panel-Ready Refrigerator

Built-In Wall Oven + Microwave



Washer + Dryer







Freestanding Bathtub

Tub Faucet





## **Mountain Road Estates**

At Mountain Road Estates, we're redefining on-resort luxury with a limited collection of sophisticated estate homes in the heart of Revelstoke Mountain Resort. This exclusive enclave is designed for those who seek the ultimate blend of adventure, relaxation, and inve