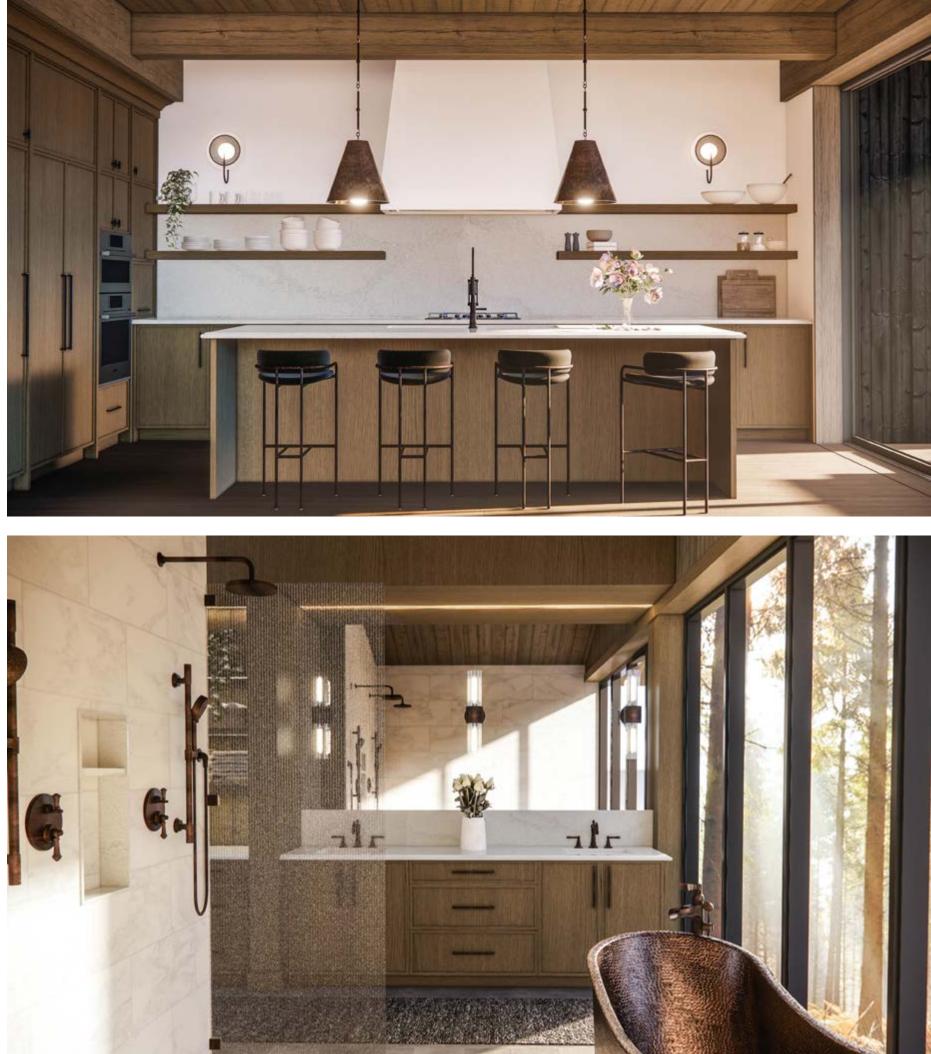

## **Interior Design Package - Aurora**

Panel-Ready Refrigerator

Washer + Dryer

Interior to Exterior Paver Stone Flooring

Freestanding Bathtub

Tub Faucet

## **Interior Design Package - Boreal**

Panel-Ready Refrigerator

Built-In Wall Oven + Microwave

Washer + Dryer

Freestanding Bathtub

Tub Faucet