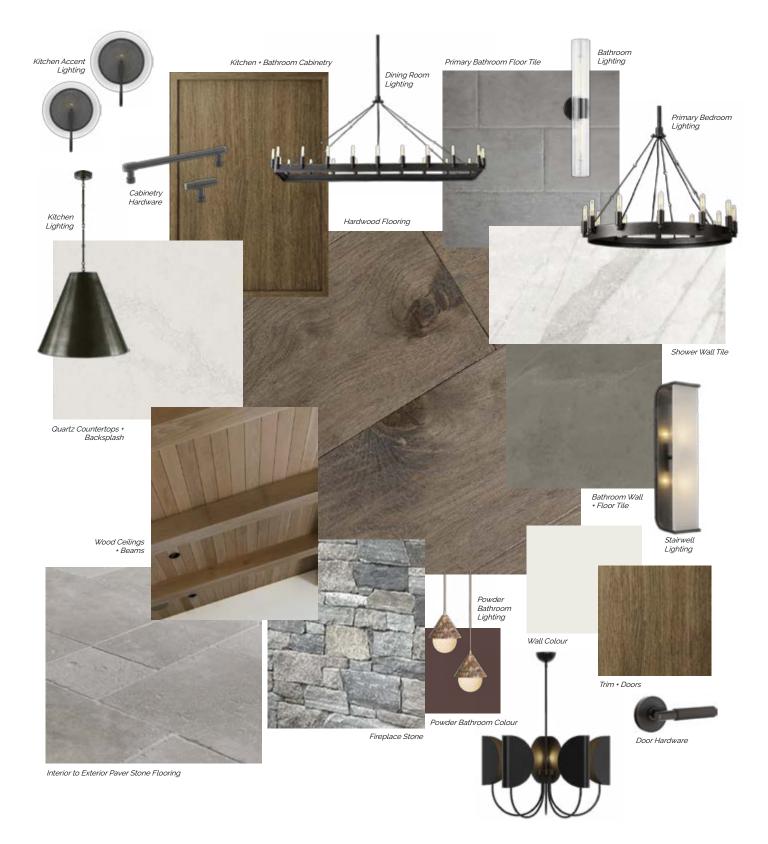

## **Interior Design Package - Aurora**

Panel-Ready Refrigerator

Washer + Dryer

Interior to Exterior Paver Stone Flooring

Freestanding Bathtub

Tub Faucet

## **Interior Design Package - Boreal**

Panel-Ready Refrigerator

Built-In Wall Oven + Microwave

Washer + Dryer

Freestanding Bathtub

Tub Faucet