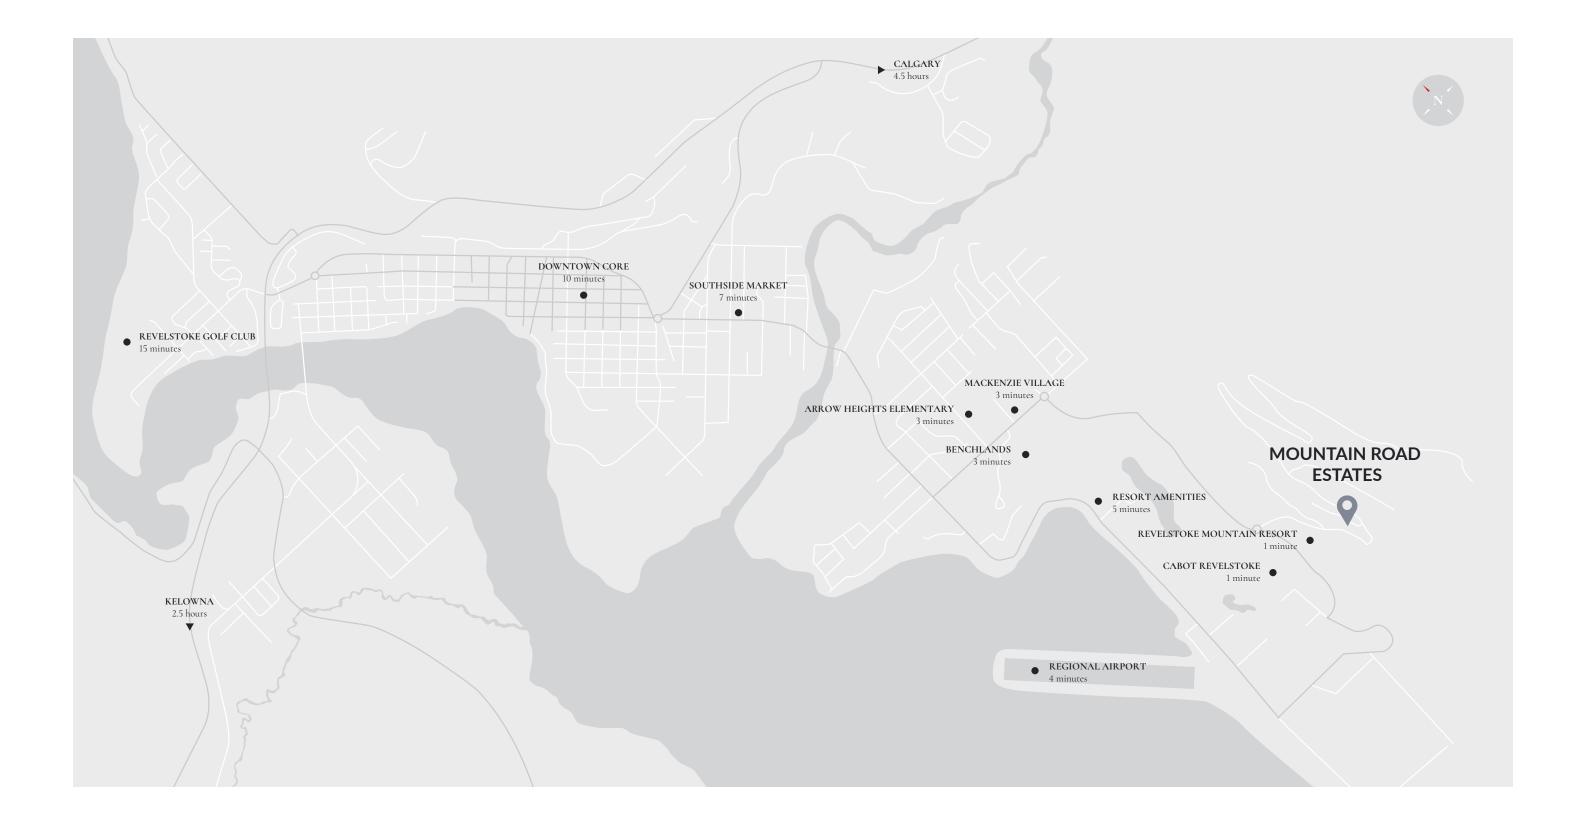

## **Mountain Road Estates**

Welcome to Mountain Road Estates, an exclusive collection of luxury estate homes set within the breathtaking landscape of Revelstoke Mountain Resort. Offering unparalleled ski-in, ski-out access, these architecturally stunning duplexes redefine alpine living with sophisticated design, premium finishes, and panoramic mountain views.

### BEDROOMS

5

### BATHROOMS

6 Full

## SQUARE FOOTAGE

Approximately 3,500 SQ FT

For additional information about this property please contact realestate@revelstokemountainresort.com









# **Revelstoke Map**



# Site Plan



# **Floor Plan**



## **BASEMENT FLOOR**

1147 SQ FT +176 SQ FT MEC



## **GROUND FLOOR**

1098 SQ FT +389 SQ FT Garage + Storage



SECOND FLOOR 1230 SQ FT

## **Interior Design Package - Aurora**









Panel-Ready Refrigerator



Washer + Dryer



Interior to Exterior Paver Stone Flooring

Freestanding Bathtub

Tub Faucet

## **Interior Design Package - Boreal**









Panel-Ready Refrigerator

Built-In Wall Oven + Microwave



Washer + Dryer







Freestanding Bathtub

Tub Faucet





## **Mountain Road Estates**

At Mountain Road Estates, we're redefining on-resort luxury with a limited collection of sophisticated estate homes in the heart of Revelstoke Mountain Resort. This exclusive enclave is designed for those who seek the ultimate blend of adventure, relax