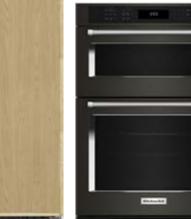

## **Interior Design Package - Boreal**

Panel-Ready Refrigerator

Built-In Wall Oven + Microwave

Washer + Dryer

Freestanding Bathtub

Tub Faucet