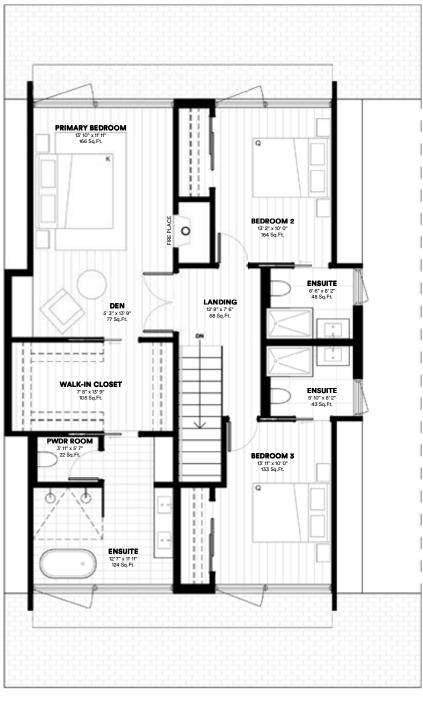

# **Floor Plan**

## **GROUND FLOOR**

1098 SQ FT +389 SQ FT Garage + Storage

SECOND FLOOR 1230 SQ FT